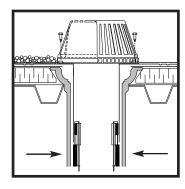

# COPPER RETROFIT ROOF DRAINS



# Pro Seal



# "The Name Says It All!"

## **FEATURES**

- Heavy Duty, Durable, Long Lasting Copper
- Also available in Spun Aluminum
- Strong Mechanical Seal Prevents Water Backups
- Large 3 Bolt Strainer Dome
- All Common Sizes Available
- Bolt Down Clamping Ring for Single-Ply Systems
- Variable Length Copper Outlets, Up to 15"

### BEFORE COMPRESSION



## AFTER COMPRESSION





# SPECIFICATIONS



# **ADVANTAGES**

- A Copper Drain with mechanical seal
- Also available in spun aluminum
- Compression of mechanical seal eliminates water backing up into roof system
- Fits all standard sizes of existing roof drains
- Installs from the rooftop using simple hand or power screwdriver with square head adapter
- Offered in variable length outlets, up to 15"
- Proven performance of both copper, aluminum drain and mechanical seal
- Economical to purchase and simple to install

# INSTRUCTIONS





See website for installation instructions - www.marathondrains.com

**ProSeal Installation Drivers:** Drivers have special non-slip square heads to adapt to ProSeal expansion screws. Power shaft easily installs in any power drill for fast expansion of dr