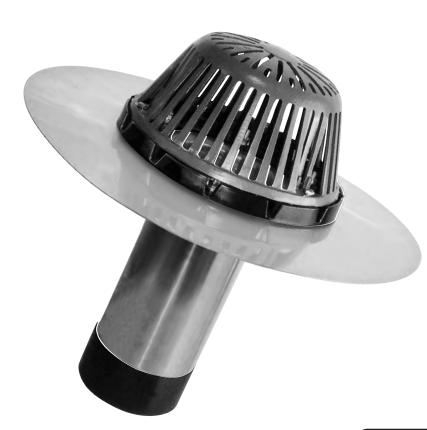

## **FEATURES**

- Heavy Duty, Durable, Long Lasting Copper
- Also available in Spun Aluminum
- Strong Mechanical Seal Prevents Water Backups
- Large 3 Bolt Strainer Dome
- All Common Sizes Available
- Bolt Down Clamping Ring for Single-Ply Systems
- Variable Length Copper Outlets, Up to 15"

# **ADVANTAGES**

- A Copper Drain with mechanical seal
- Also available in spun aluminum
- Compression of mechanical seal eliminates water backing up into roof system
- Fits all standard sizes of existing roof drains
- Installs from the rooftop using simple hand or power screwdriver with square head adapter
- Offered in variable length outlets, up to 15"
- Proven performance of both copper, aluminum drain and mechanical seal
- Economical to purchase and simple to install