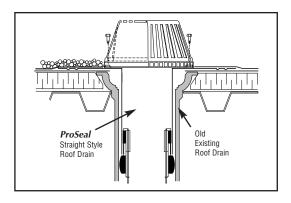

# **ADVANTAGES**

- A Copper Drain with mechanical seal
- Also available in spun aluminum
- Compression of mechanical seal eliminates water backing up into roof system
- Fits all standard sizes of existing roof drains
- Installs from the rooftop using simple hand or power screwdriver with square head adapter
- Offered in variable length outlets, up to 15"
- Proven performance of both copper, aluminum drain and mechanical seal
- Economical to purchase and simple to install

# INSTRUCTIONS

See website for installation instructions - www.marathondrains.com

**ProSeal Installation Drivers:** Drivers have special non-slip square heads to adapt to ProSeal expansion screws. Power shaft easily installs in any power drill for fast expansion of drain seal.