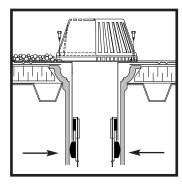

# COPPER RETROFIT ROOF DRAINS



# Pro Seal



# "The Name Says It All!"

## **FEATURES**

- Heavy Duty, Durable, Long Lasting Copper
- Also available in Spun Aluminum
- Strong Mechanical Seal Prevents Water Backups
- Large 3 Bolt Strainer Dome
- All Common Sizes Available
- Bolt Down Clamping Ring for Single-Ply Systems
- Variable Length Copper Outlets, Up to 15"

### BEFORE COMPRESSION



## AFTER COMPRESSION





# SPECIFICATIONS



# **ADVANTAGES**

- A Copper Drain with mechanical seal
- Also available in spun aluminum
- Compression of mechanical seal eliminates water backing up into roof system
- Fits all standard sizes of existing roof drains
- Installs from the rooftop using simple hand or power screwdriver with square head adapter
- Offered in variable length outlets, up to 15"
- Proven performance of both copper, aluminum drain and mechanical seal
- Economical to purchase and simple to install

# INSTRUCTIONS





See website for installation instructions - www.marathondrains.com

**ProSeal Installation Drivers:** Drivers have special non-slip square heads to adapt to ProSeal expansion screws. Power shaft easily installs in any power drill for fast expansion of drain seal.

| TYPE